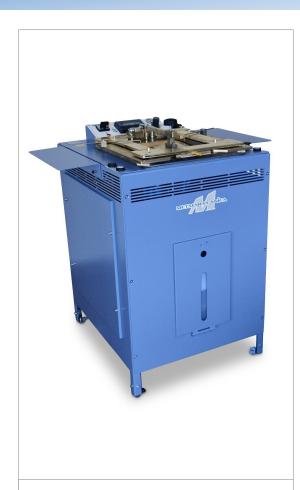

## MOD. UNIVAPOR DATA SHEET

**EXEMPLE OF POSSIBILE SHAPES** 

**PRODUCT DESCRIPTION** Steam pocket creasing machine with

instant steam production system

**USE** Creasing of the patch pockets

MIN/MAX IRONING MEASURES 5X8 cm/ 23X23 cm

**VOLTAGE** 220V monophase

ELECTRIC POWER 2500 W

FREQUENCY 50 Hz

MAX TEMPERATURE 180°C

COMPRESSED AIR SUPPLY 8 bar

**TYPE OF START-UP** start with two-manual buttons

AIR CONSUMPTION PER CYCLE 50 N/I

STANDARD DEVICES Instant steam production system with water

tank capacity 5 lt, pneumatic device for centering line and universal plates for poc-

kets

WORKING PRESSURE 6 bar

**TYPE OF ADJUSTEMENT**Temperature, working cycle, time of steam

enc

pressure by plc.

**PROCESSING TIME** 10 " about

NUMBER OF OPERATORS PER

MACHINE

**STANDARD EQUIPMENT** 1 custom mold , one 3,5,6 mm Allen

wrench, 4 feet

**CERTIFICATION** CE labelling

WARRANTY DURATION 12 months

MACHINE DIMENSIONS L90xP80xH94-104 cm

**NET WEIGHT** 90 kg