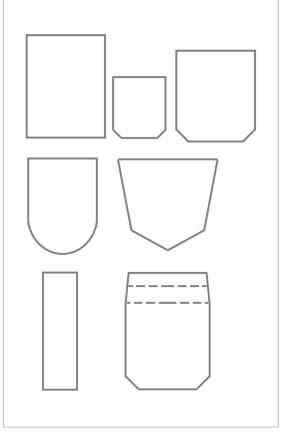

## MOD. UNIVAPOR DATA SHEET

**EXEMPLE OF POSSIBILE SHAPES** 

**PRODUCT DESCRIPTION** Steam pocket creasing machine with

instant steam production system

**USE** Creasing of the patch pockets

MIN/MAX IRONING MEASURES 5X8 cm/ 23X23 cm