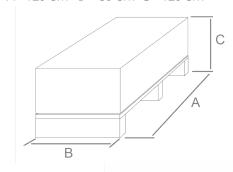

STANDARD PACKAGING TYPE Cardboard box on pallet

**PACKAGING SIZE** A= 120 cm B= 80 cm C= 120 cm

GROSS WEIGHT Kg 120