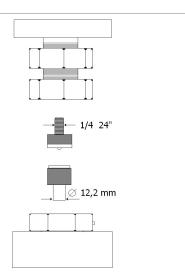

## TECHNICAL SPECIFICATIONS OF TOOL HOLDERS

The dies (tools) for small parts can be purchased from the button supplier.

Possibility to have custom tool holders.

\*a standard jeans button was taken as reference

Piercing of fabrics, leather and plastic

sheets.

TYPE OF START-UP Mechanical pedal

CYLINDER IS○ Ø 80

CYLINDER FORCE 350 Kg - 8bar

AIR CONSUMPTION PER CYCLE 1,75 N/I

APPLICABLE SMALL PARTS SIZE\* Ø max 15 mm