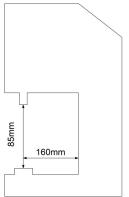

Piercing of fabrics, leather and plastic

sheets.

TYPE OF START-UP Mechanical pedal

CYLINDER IS○ Ø 80

CYLINDER FORCE 350 Kg - 8bar

AIR CONSUMPTION PER CYCLE 1,75 N/I

APPLICABLE SMALL PARTS SIZE\* Ø max 15 mm

**WORKING PRESSURE** Adjustable 3÷8 bar

TYPE OF ADJUSTMENT Pressure reducer with pressure gauge

**PROCESSING TIME** 3÷4 " per cycle

SAFETY Adjustable hand protection system

**STANDARD EQUIPMENT** 4 feet - 1 button tray - 1 double-ended