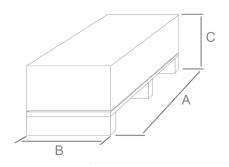

STANDARD PACKAGING TYPE

Boxes on pallet

**PACKAGING SIZE** A=89 cm B=49 cm C=31 cm

43 Kg

GROSS WEIGHT