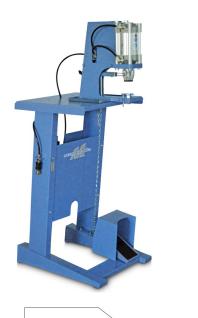

The force required for the application is mentioned in the technical data sheet of the small parts.

PRODUCT DESCRIPTION Pneumatic press with one head

and manual loading.

Application of snap buttons, eyelets and small parts in general.

Piercing of fabrics, leather and plastic

sheets.

TYPE OF START-UP Mechanical pedal

CYLINDER IS○ Ø 80

CYLINDER FORCE 350 Kg - 8bar

AIR CONSUMPTION PER CYCLE 1,75 N/I

APPLICABLE SMALL PARTS SIZE\* Ø max 15 mm

**WORKING PRESSURE** Adjustable 3÷8 bar

TYPE OF ADJUSTMENT Pressure reducer with pressure gauge

**PROCESSING TIME** 3÷4 " per cycle

SAFETY Adjustable hand protection system

**STANDARD EQUIPMENT** 4 feet - 1 button tray - 1 double-ended