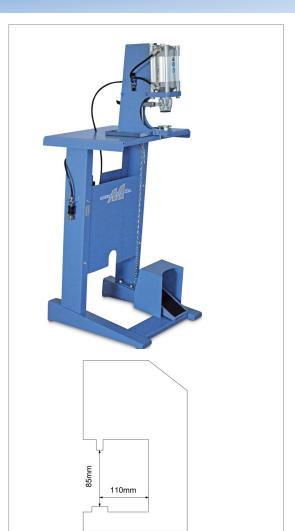

**MACHINE** 

**CERTIFICATION** CE Labeling

**WARRANTY DURATION** 12 months

**OPERATING AREA HEIGHT** 92 cm

**BENCH HEIGHT ADJUSTMENT** no

**MACHINE DIMENSIONS** L45xP60xH134 cm

**NET WEIGHT** 38 kg

**PACKAGING MODE** Support disassembled