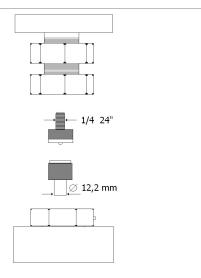

## MOD. MT10 DATA SHEET

**TECHNICAL SPECIFICATIONS OF TOOL HOLDERS** 

The dies (tools) for small parts can be purchased from the button supplier.

Possibility to have custom tool holders.

\*a standard jeans button was taken as reference