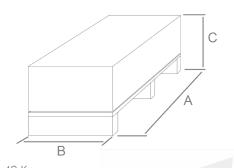

STANDARD PACKAGING TYPE Boxes on pallet

**PACKAGING SIZE** A = 89 cm B = 49 cm C = 31 cm

**GROSS WEIGHT** 

42 Kg