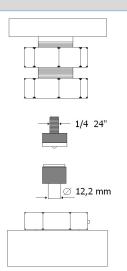

## TECHNICAL SPECIFICATIONS OF TOOL HOLDERS

The dies (tools) for small parts can be purchased from the button supplier.

Possibility to have custom tool holders.

\*a standard jeans button was taken as reference