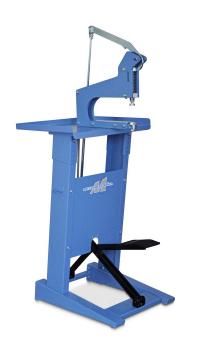

The force required for the application is mentioned in the technical data sheet of the small parts.

| PRODUCT DESCRIPTION          | Snap press machine with pedal                                                                                     |
|------------------------------|-------------------------------------------------------------------------------------------------------------------|
| USE                          | Application of snap buttons, eyelets and small parts in general. Piercing of fabrics, leather and plastic sheets. |
| TYPE OF DRIVE                | Mechanical pedal                                                                                                  |
| STROKE                       | 35 mm                                                                                                             |
| MAX FORCE                    | 500 kg                                                                                                            |
| APPLICABLE SMALL PARTS SIZE* | Ø max 17 mm                                                                                                       |
| PROCESSING TIME              | 3÷4 " per cycle                                                                                                   |
| STANDARD EQUIPMENT           | 4 feet                                                                                                            |
| OPTIONALS                    | Tool holder panel                                                                                                 |
| WARRANTY DURATION            | 12 months                                                                                                         |
| OPERATING AREA HEIGHT        | 92÷102 cm                                                                                                         |
| BENCH HEIGHT ADJUSTMENT      | Yes                                                                                                               |
| PEDAL HEIGHT                 | 34 cm                                                                                                             |
| SIZES                        | L53xP56xH127÷137 cm                                                                                               |
| NET WEIGHT                   | 37 kg                                                                                                             |
| PACKAGING MODE               | Support disassembled                                                                                              |
| STANDARD PACKAGING TYPE      | Box on pallet                                                                                                     |
| PACKAGING SIZE               | A= 89 cm B = 49 cm C= 31 cm                                                                                       |
| GROSS WEIGHT                 | 40 Kg                                                                                                             |