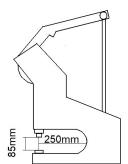

The force required for the application is mentioned in the technical data sheet of the small parts.

| PRODUCT DESCRIPTION          | Snap press machine with pedal                                                                                     |
|------------------------------|-------------------------------------------------------------------------------------------------------------------|
| USE                          | Application of snap buttons, eyelets and small parts in general. Piercing of fabrics, leather and plastic sheets. |
| TYPE OF DRIVE                | Mechanical pedal                                                                                                  |
| STROKE                       | 35 mm                                                                                                             |
| MAX FORCE                    | 500 kg                                                                                                            |
| APPLICABLE SMALL PARTS SIZE* | Ø max 17 mm                                                                                                       |
| PROCESSING TIME              | 3÷4 " per cycle                                                                                                   |
| STANDARD EQUIPMENT           | 4 feet                                                                                                            |
| OPTIONALS                    | Tool holder panel                                                                                                 |
| WARRANTY DURATION            | 12 months                                                                                                         |
| OPERATING AREA HEIGHT        | 92÷102 cm                                                                                                         |
| BENCH HEIGHT ADJUSTMENT      | Yes                                                                                                               |
| PEDAL HEIGHT                 | 34 cm                                                                                                             |
| SIZES                        | L53xP56xH127÷137 cm                                                                                               |
| NET WEIGHT                   | 37 kg                                                                                                             |
| PACKAGING MODE               | Support disassembled                                                                                              |
| STANDARD PACKAGING TYPE      | Box on pallet                                                                                                     |
| PACKAGING SIZE               | A= 89 cm B = 49 cm C= 31 cm                                                                                       |
| GROSS WEIGHT                 | 40 Kg                                                                                                             |