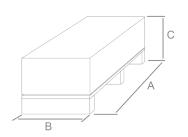

STANDARD PACKAGING TYPE Box on pallet

PACKAGING SIZE A = 89 cm B = 49 cm C = 31 cm

**GROSS WEIGHT** 40 Kg