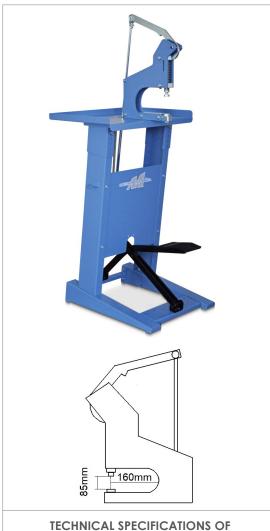

## MOD. G100 DATA SHEET

**TECHNICAL SPECIFICATIONS OF** TOOL HOLDERS

The dies (tools) for small parts can be purchased from the button supplier.

Possibility to have custom tool holders.

\*a standard jeans button was taken as reference

Piercing of fabrics, leather and plastic

TYPE OF DRIVE Mechanical pedal

**STROKE** 35 mm

**MAX FORCE** 500 kg

**APPLICABLE SMALL PARTS SIZE\*** Ø max 17 mm

PROCESSING TIME 3÷4 "per cycle

STANDARD EQUIPMENT 4 feet

Tool holder panel **OPTIONALS** 

WARRANTY DURATION 12 months

**OPERATING AREA HEIGHT** 92÷102 cm

**BENCH HEIGHT ADJUSTMENT** Yes

**PEDAL HEIGHT** 34 cm

SIZES L53xP56xH127÷137 cm

**NET WEIGHT** 37 kg

**PACKAGING MODE** Support disassembled