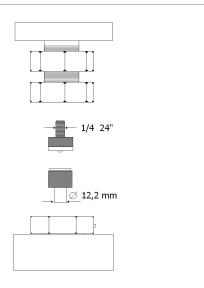

## MOD. G100 DATA SHEET

**TECHNICAL SPECIFICATIONS OF** TOOL HOLDERS

The dies (tools) for small parts can be purchased from the button supplier.

Possibility to have custom tool holders.

\*a standard jeans button was taken as reference