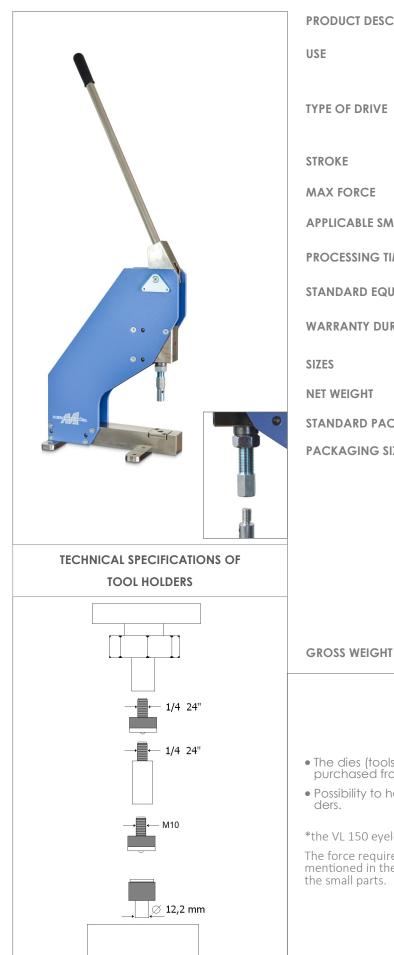

## **MOD.S80 DATA SHEET**

| ODUCT DESCRIPTION           | Bench toggle press                                                                                                         |
|-----------------------------|----------------------------------------------------------------------------------------------------------------------------|
| E                           | Application of snap buttons, eyelets and<br>small parts in general.<br>Piercing of fabrics, leather and plastic<br>sheets. |
| PE OF DRIVE                 | Manual lever with                                                                                                          |
|                             | toggle mechanism                                                                                                           |
| ROKE                        | 35 mm                                                                                                                      |
| AX FORCE                    | 900 kg                                                                                                                     |
| PPLICABLE SMALL PARTS SIZE* | Ø max 62 mm                                                                                                                |
| OCESSING TIME               | 3÷4 " per cycle                                                                                                            |
| ANDARD EQUIPMENT            | Fil.M10 tool holder                                                                                                        |
| ARRANTY DURATION            | 12 months                                                                                                                  |
| ZES                         | L12xP29xH85 cm                                                                                                             |
| et weight                   | 16.4 kg                                                                                                                    |
| ANDARD PACKAGING TYPE       | Вох                                                                                                                        |
| ACKAGING SIZE               | A = 40  cm $B = 40  cm$ $C = 20  cm$                                                                                       |
|                             |                                                                                                                            |