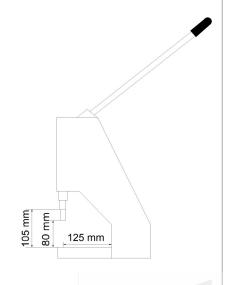

## **MOD.S80 DATA SHEET**

| ODUCT DESCRIPTION           | Bench toggle press                                                                                                         |
|-----------------------------|----------------------------------------------------------------------------------------------------------------------------|
| E                           | Application of snap buttons, eyelets and<br>small parts in general.<br>Piercing of fabrics, leather and plastic<br>sheets. |
| PE OF DRIVE                 | Manual lever with                                                                                                          |
|                             | toggle mechanism                                                                                                           |
| ROKE                        | 35 mm                                                                                                                      |
| AX FORCE                    | 900 kg                                                                                                                     |
| PPLICABLE SMALL PARTS SIZE* | Ø max 62 mm                                                                                                                |
| OCESSING TIME               | 3÷4 " per cycle                                                                                                            |
| ANDARD EQUIPMENT            | Fil.M10 tool holder                                                                                                        |
| ARRANTY DURATION            | 12 months                                                                                                                  |
| ZES                         | L12xP29xH85 cm                                                                                                             |
| et weight                   | 16.4 kg                                                                                                                    |
| ANDARD PACKAGING TYPE       | Вох                                                                                                                        |
| ACKAGING SIZE               | A = 40  cm $B = 40  cm$ $C = 20  cm$                                                                                       |
|                             |                                                                                                                            |