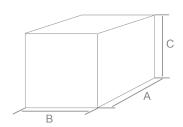

SIZES

L10xP30xH43 cm

**NET WEIGHT** 

8 kg

STANDARD PACKAGING TYPE

Box

**PACKAGING SIZE** 

A = 40 cm B = 31 cm C = 16 cm