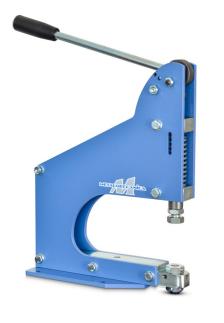

The force required for the application is mentioned in the technical data sheet of the small parts.

PRODUCT DESCRIPTION

Bench lever press

USE

Application of snap buttons, eyelets and

small parts in general.

Piercing of fabrics, leather and plastic

sheets.

**TYPE OF DRIVE** 

Manual lever

**STROKE** 

25 mm

**MAX FORCE** 

500 kg

**APPLICABLE SMALL PARTS SIZE\*** 

Ø max 17 mm

**PROCESSING TIME** 

3÷4 " per cycle

STANDARD EQUIPMENT

4 fixing screws

**WARRANTY DURATION** 

12 months