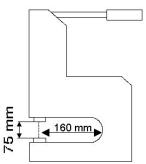

**APPLICABLE SMALL PARTS SIZE\*** 

Ø max 17 mm

**PROCESSING TIME** 

3÷4 " per cycle

STANDARD EQUIPMENT

4 fixing screws

**WARRANTY DURATION** 

12 months