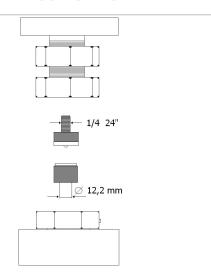

## TECHNICAL SPECIFICATIONS OF TOOL HOLDERS

The dies (tools) for small parts can be purchased from the button supplier.

Possibility to have custom tool holders.

\*a standard jeans button was taken as reference

**APPLICABLE SMALL PARTS SIZE\*** 

Ø max 17 mm

**PROCESSING TIME** 

3÷4 " per cycle

STANDARD EQUIPMENT

4 fixing screws

**WARRANTY DURATION** 

12 months