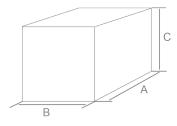

## MOD. S50/L DATA SHEET

| PRODUCT DESCRIPTION          | Bench lever press                                                                                                          |
|------------------------------|----------------------------------------------------------------------------------------------------------------------------|
| USE                          | Application of snap buttons, eyelets and<br>small parts in general.<br>Piercing of fabrics, leather and plastic<br>sheets. |
| TYPE OF DRIVE                | Manual lever                                                                                                               |
| STROKE                       | 25 mm                                                                                                                      |
| MAX FORCE                    | 500 kg                                                                                                                     |
| APPLICABLE SMALL PARTS SIZE* | Ø max 17 mm                                                                                                                |
| PROCESSING TIME              | 3÷4 " per cycle                                                                                                            |
| STANDARD EQUIPMENT           | 4 fixing screws                                                                                                            |
| WARRANTY DURATION            | 12 months                                                                                                                  |
| SIZES                        | L10xP35xH43 cm                                                                                                             |
| NET WEIGHT                   | 12.9 kg                                                                                                                    |
| STANDARD PACKAGING TYPE      | Box                                                                                                                        |
| PACKAGING SIZE               | A= 41 cm B = 41 cm C= 20 cm                                                                                                |
|                              |                                                                                                                            |