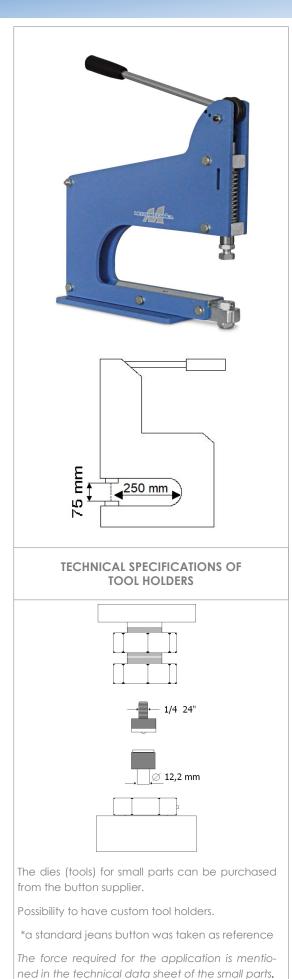

## MOD. S50/L DATA SHEET

| PRODUCT DESCRIPTION          | Bench lever press                                                                                                          |
|------------------------------|----------------------------------------------------------------------------------------------------------------------------|
| USE                          | Application of snap buttons, eyelets and<br>small parts in general.<br>Piercing of fabrics, leather and plastic<br>sheets. |
| TYPE OF DRIVE                | Manual lever                                                                                                               |
| STROKE                       | 25 mm                                                                                                                      |
| MAX FORCE                    | 500 kg                                                                                                                     |
| APPLICABLE SMALL PARTS SIZE* | Ø max 17 mm                                                                                                                |
| PROCESSING TIME              | 3÷4 " per cycle                                                                                                            |
| STANDARD EQUIPMENT           | 4 fixing screws                                                                                                            |
| WARRANTY DURATION            | 12 months                                                                                                                  |
| SIZES                        | L10xP35xH43 cm                                                                                                             |
| NET WEIGHT                   | 12.9 kg                                                                                                                    |
| STANDARD PACKAGING TYPE      | Box                                                                                                                        |
| PACKAGING SIZE               | A= 41 cm B = 41 cm C= 20 cm                                                                                                |
|                              |                                                                                                                            |